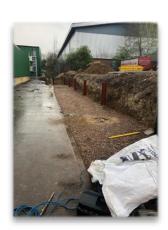

## **Pathway Construction**

We create dust paths as they are a typical choice of surfacing and are ideal for rural and park areas to avoid damaging surrounding vegetation. All paths are created to a professional level so that they provide a smooth and level surface that is suitable for everyone.