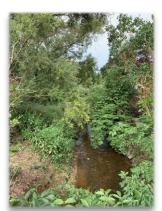

# **River Bank Vegetation Clearance**

We offer hand held grass/vegetation clearance on riverbanks to improve waterflow and reduce flooding. All employees are trained sufficiently to work in close contact with water and environmental awareness to make sure all work undertaken is completed to the highest standard.