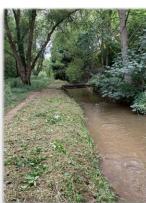

# **River Bank Vegetation Clearance**

We offer hand held grass/vegetation clearance on riverbanks to improve waterflow and reduce flooding. All employees are trained sufficiently to work in close contact with water and environmental awareness to make sure all work undertaken is completed to the highest standard.