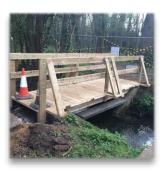

## Other services also include:

- Installation of concrete panel barriers
- Footbridge and raised patio planters
- Stairs and platform construction