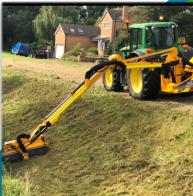

### **Bank/Steep Slope Mowing**

We offer mowing service using our remote-controlled and ride on slope mowers. One designed with wide rubber tracks and others with dual wheels, we can handle slopes up to 50° with no problem.