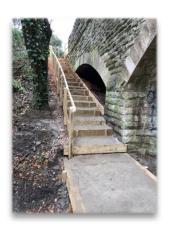

## **Pathway Construction**

We create dust paths as they are a typical choice of surfacing and are ideal for rural and park areas to avoid damaging surrounding vegetation. All paths are created to a professional level so that they provide a smooth and level surface that is suitable for everyone.

## Other services also include:

- Installation of concrete panel barriers
- Footbridge and raised patio planters
- Stairs and platform construction