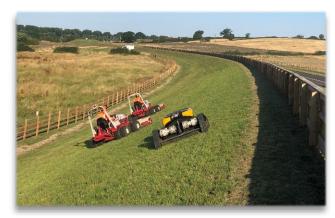

### **Bank/Steep Slope Mowing**

We offer mowing service using our remote-controlled and ride on slope mowers. One designed with wide rubber tracks and others with dual wheels, we can handle slopes up to 50° with no problem.