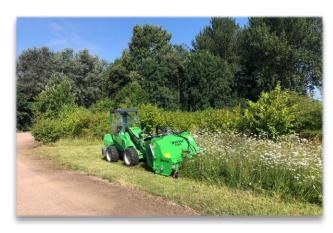

## Grass & wild flower seeding/collection

Our heavy duty cut and collect flail mower with high tip for emptying straight into a trailer/skip for removal offsite. Various areas we have covered include:

- Long / wet grass
- Bramble
- Light gorse and scrub
- Wild flower sites (with seed collector)