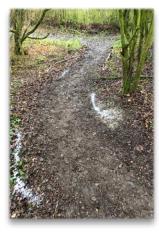

## **Pathway Construction**

We create dust paths as they are a typical choice of surfacing and are ideal for rural and park areas to avoid damaging surrounding vegetation. All paths are created to a professional level so that they provide a smooth and level surface that is suitable for everyone.