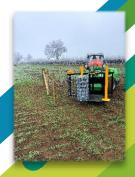

## Grass & wild flower seeding/collection

Our heavy duty cut and collect flail mower with high tip for emptying straight into a trailer/skip for removal offsite. Various areas we have covered include:

- Long / wet grass
- Bramble
- Light gorse and scrub
- Wild flower sites (with seed collector)